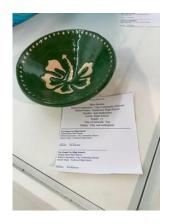

#### > SWOPE ART MUSEUM ANNUAL STUDENT ART SHOW

The Swope Art Museum's 58<sup>th</sup> Annual Student Art Exhibition started last Saturday and will be running until April 27<sup>th</sup>, 2025. There were only 25 artworks chosen from the surrounding schools and 4 of those chosen were from Northview.

1. Mara Parkins for her ceramic piece entitled "Pua"